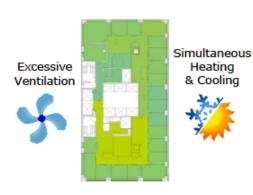

# **Building Challenges: Complex, Uncomfortable, Inefficient**

Wasted energy and higher costs

Uncomfortable

Persistent hot and cold spaces

Underutilized investments in data systems or infrastructure

- Untapped data capabilities
- Increasing systems complexity