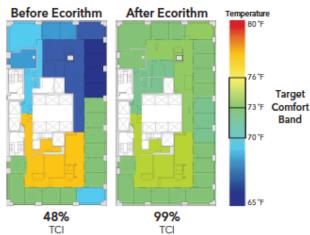

#### Thermal Comfort Index (TCI)

Average Space Temperature Over 1 Month

In the example above, the entire floor improved from 48% to 99% Thermal Comfort Index, a measurement of the percentage of time each zone's temperature is within the target comfort band during occupied hours.