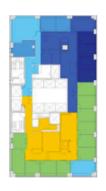

#### Thermal Comfort Index (TCI)

Average Space Temperature Over 1 Month

In the example above, the entire floor improved from 48% to 99% Thermal Comfort Index, a measurement of the percentage of time each zone's temperature is within the target comfort band during occupied hours.